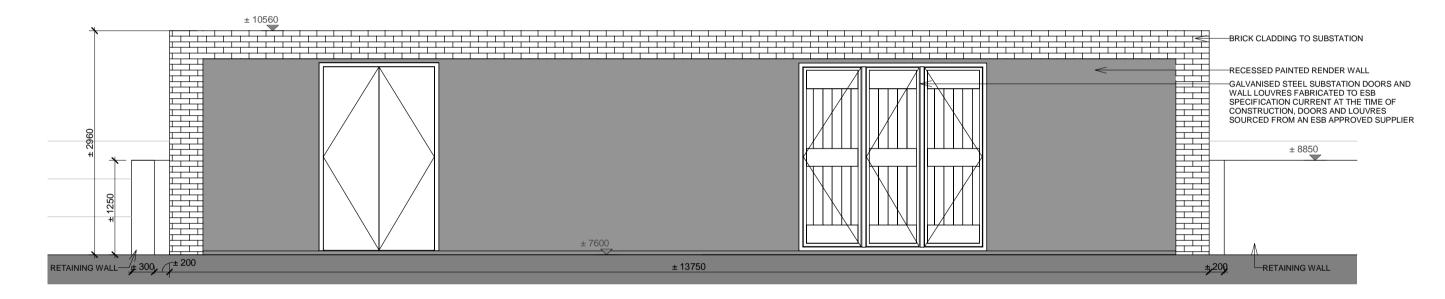

Substation & Switchroom Plan scale 1:50

3 Substation & Switchroom Front / East Elevation

Substation & Switchroom Rear / West Elevation scale 1:50

Substation & Switchroom Section scale 1:50

Substation & Switchroom Left Side / South Elevation scale 1:50