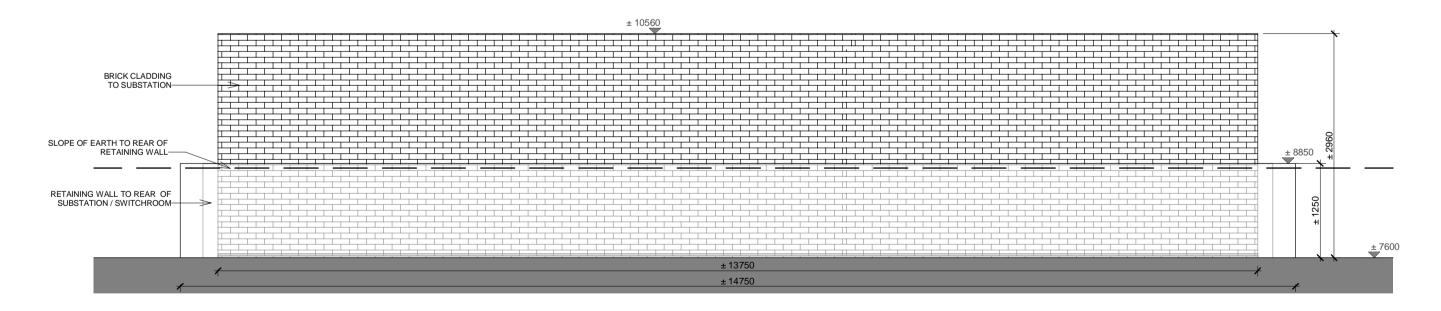

Substation & Switchroom Plan scale 1:50

3 Substation & Switchroom Front / East Elevation

Substation & Switchroom Rear / West Elevation scale 1:50

Substation & Switchroom Section scale 1:50

Substation & Switchroom Left Side / South Elevation scale 1:50