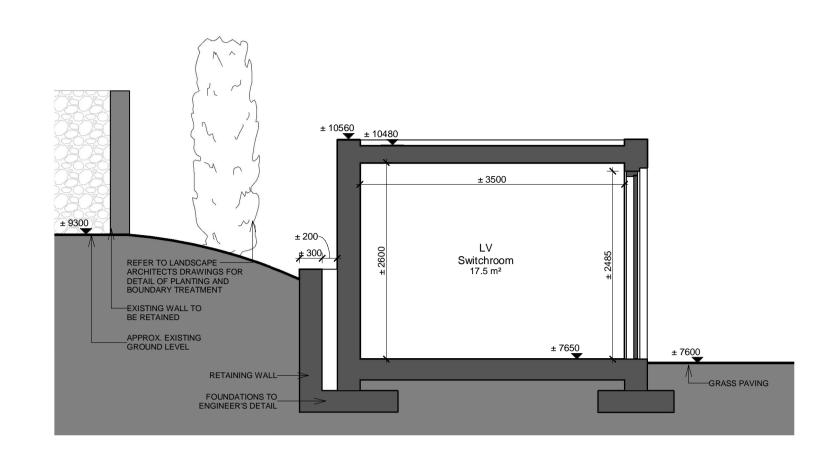

Substation & Switchroom Plan scale 1:50

3 Substation & Switchroom Front / East Elevation

Substation & Switchroom Rear / West Elevation scale 1:50

Substation & Switchroom Section scale 1:50

Substation & Switchroom Left Side / South Elevation scale 1:50

REFER TO BERNARD SEYMOUR LANDSCAPE ARCHITECTS' DRAWINGS FOR ALL LANDSCAPING INFORMATION.

REFER TO BARRETT MAHONY CONSULTING ENGINEERS' DRAWINGS FOR ALL STRUCTURAL, CIVIL & DRAINAGE INFORMATION.

| Rev | Date       | Description                     | Drn | Chkd |                                                                    |
|-----|------------|---------------------------------|-----|------|--------------------------------------------------------------------|
| 01  | 26-05-2021 | Issued for Planning Application | GV  | GM   | Architecture + Interior Design + Masterplanning + Project Manageme |
|     |            |                                 |     |      |                                                                    |
|     |            |                                 |     |      |                                                                    |
|     |            |                                 |     |      |                                                                    |
|     |            |                                 |     |      |                                                                    |
|     |            |                                 |     |      | A Hanover Wh                                                       |
|     |            |                                 |     |      | Asgard Ro<br>Dublin 2, Irela                                       |
|     |            |                                 |     |      |                                                                    |
|     |            |                                 |     |      | ARCHITECTS +353 1 67609 info@mce                                   |
|     |            |                                 |     |      | ARCHITECIS info@mca                                                |