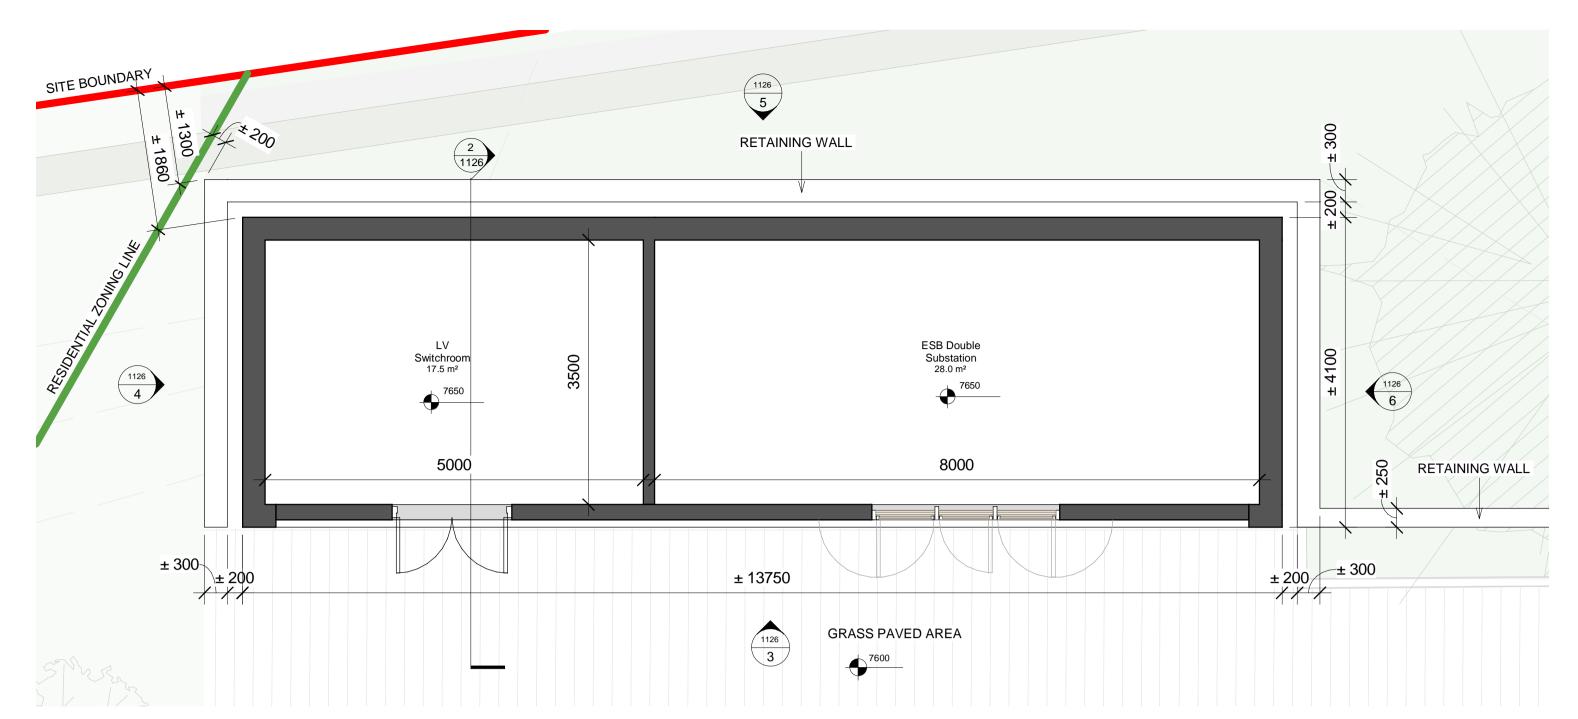

Substation & Switchroom Plan scale 1:50

3 Substation & Switchroom Front / East Elevation

Substation & Switchroom Rear / West Elevation scale 1:50

Substation & Switchroom Section scale 1:50

Substation & Switchroom Left Side / South Elevation scale 1:50

Substation & Switchroom Right Side / North Elevation scale 1:50

Check all dimensions on site.

Do not rely on scaled dimensions. This drawing must be read in conjunction with all relevant contract documents.