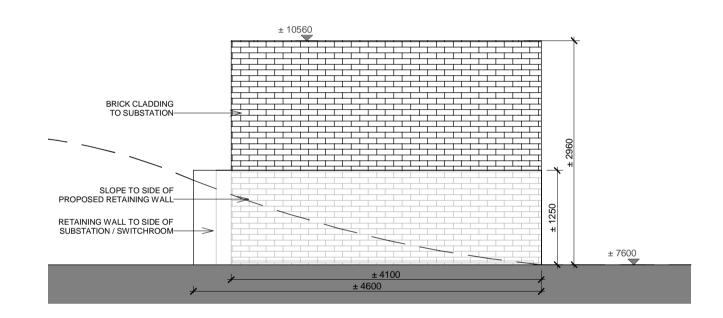

Substation & Switchroom Plan scale 1:50

3 Substation & Switchroom Front / East Elevation

Substation & Switchroom Rear / West Elevation scale 1:50

Substation & Switchroom Section scale 1:50

Substation & Switchroom Left Side / South Elevation scale 1:50

Substation & Switchroom Right Side / North Elevation scale 1:50

Check all dimensions on site.

Do not rely on scaled dimensions. This drawing must be read in conjunction with all relevant contract documents.