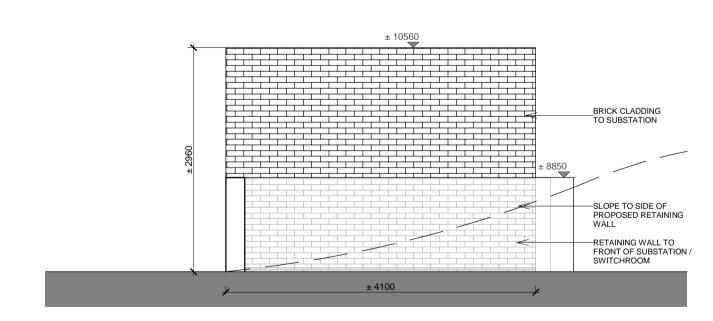

Substation & Switchroom Plan scale 1:50

3 Substation & Switchroom Front / East Elevation

Substation & Switchroom Rear / West Elevation scale 1:50

Substation & Switchroom Section scale 1:50

Substation & Switchroom Left Side / South Elevation scale 1:50

Substation & Switchroom Right Side / North Elevation scale 1:50

Check all dimensions on site.

Do not rely on scaled dimensions. This drawing must be read in conjunction with all relevant contract documents.